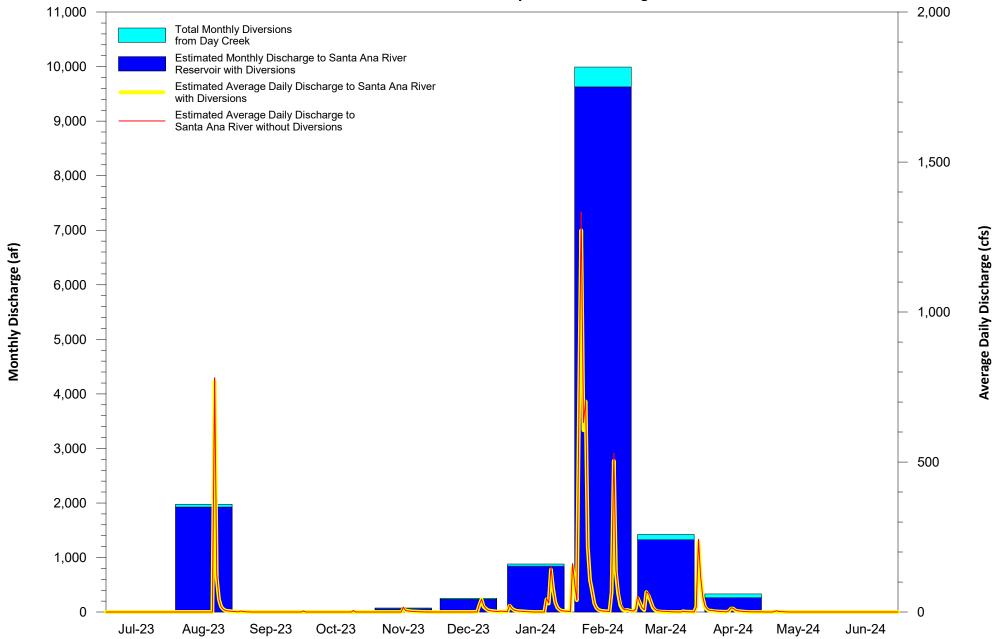

#### II. BUSINESS ITEMS

- A. ANNUAL STREAMFLOW MONITORING REPORT FOR WATER RIGHTS PERMIT 21225 (INFORMATION ONLY) (Page 37)
- B. ANNUAL AND SEMI-ANNUAL PLUME STATUS REPORTS (INFORMATION ONLY) (Page 76)

#### II. BUSINESS ITEMS

A. ANNUAL STREAMFLOW MONITORING REPORT FOR WATER RIGHTS PERMIT 21225 (INFORMATION ONLY) (Page 37)

#### II. BUSINESS ITEMS

- A. ANNUAL STREAMFLOW MONITORING REPORT FOR WATER RIGHTS PERMIT 21225 (INFORMATION ONLY) (Page 37)
- B. ANNUAL AND SEMI-ANNUAL PLUME STATUS REPORTS (INFORMATION ONLY) (Page 76)
- C. OLD BUSINESS