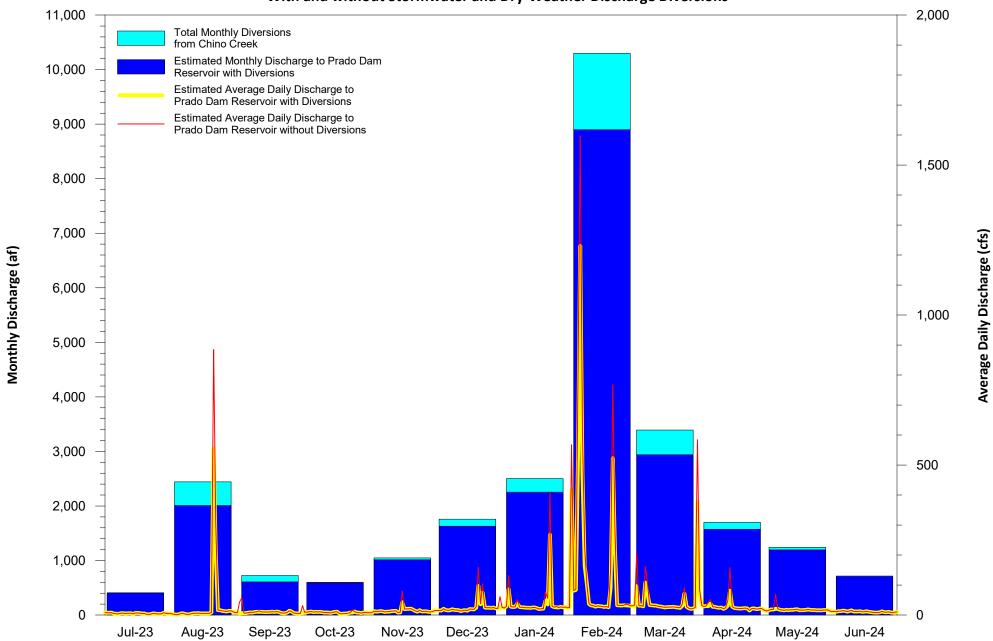

#### II. BUSINESS ITEMS

- A. ANNUAL STREAMFLOW MONITORING REPORT FOR WATER RIGHTS PERMIT 21225 (INFORMATION ONLY) (Page 37)
- B. ANNUAL AND SEMI-ANNUAL PLUME STATUS REPORTS (INFORMATION ONLY) (Page 76)

#### II. BUSINESS ITEMS

A. ANNUAL STREAMFLOW MONITORING REPORT FOR WATER RIGHTS PERMIT 21225 (INFORMATION ONLY) (Page 37)

#### II. BUSINESS ITEMS

- A. ANNUAL STREAMFLOW MONITORING REPORT FOR WATER RIGHTS PERMIT 21225 (INFORMATION ONLY) (Page 37)
- B. ANNUAL AND SEMI-ANNUAL PLUME STATUS REPORTS (INFORMATION ONLY) (Page 76)
- C. OLD BUSINESS