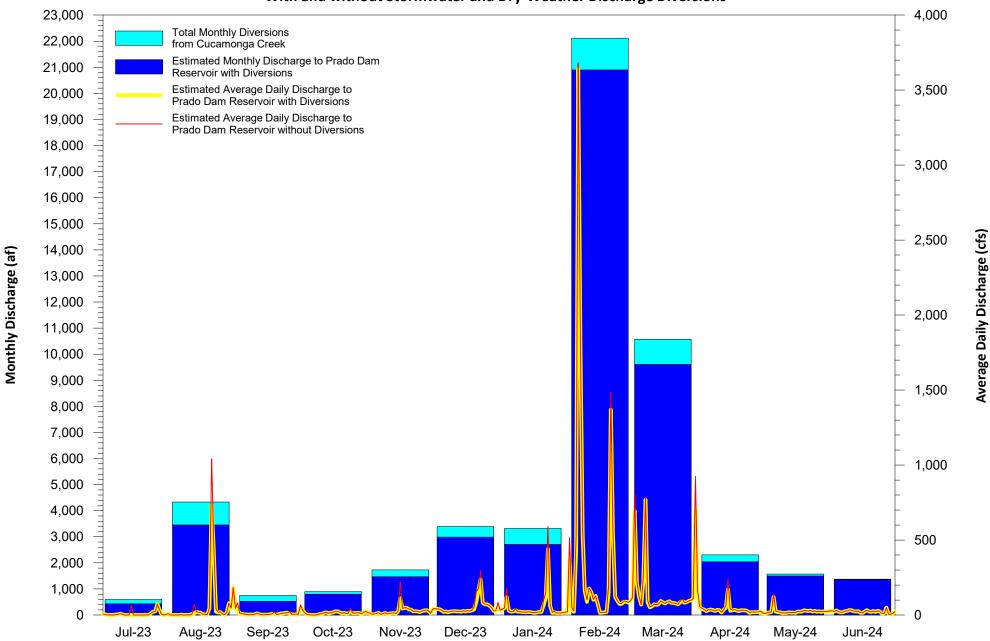

#### II. BUSINESS ITEMS

- A. ANNUAL STREAMFLOW MONITORING REPORT FOR WATER RIGHTS PERMIT 21225 (INFORMATION ONLY) (Page 37)
- B. ANNUAL AND SEMI-ANNUAL PLUME STATUS REPORTS (INFORMATION ONLY) (Page 76)

#### II. BUSINESS ITEMS

A. ANNUAL STREAMFLOW MONITORING REPORT FOR WATER RIGHTS PERMIT 21225 (INFORMATION ONLY) (Page 37)

#### II. BUSINESS ITEMS

- A. ANNUAL STREAMFLOW MONITORING REPORT FOR WATER RIGHTS PERMIT 21225 (INFORMATION ONLY) (Page 37)
- B. ANNUAL AND SEMI-ANNUAL PLUME STATUS REPORTS (INFORMATION ONLY) (Page 76)
- C. OLD BUSINESS